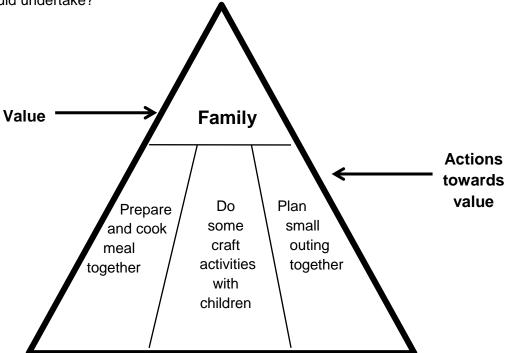

## Values triangle – honouring values in different ways

Once you have identified your value the funnel can be reversed. With your value at the top can you think of some other ways in which you can honour that value, alternative activities that you could undertake?