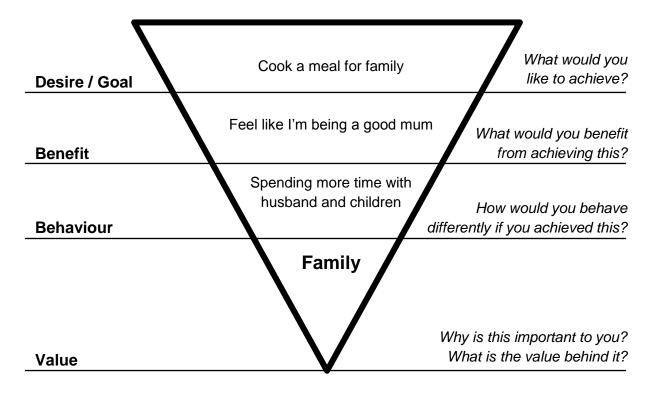

## The values funnel – identifying values

If you are struggling to identify your values the values funnel below can aid you with this. The diagram below contains a worked example of this process.